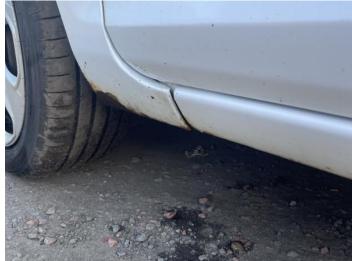

7: Qtr Panel nsr Rusted Over 5mm

8: Sill ns Rusted Over 5mm

9: Door nsf Rusted UpTo 5mm

10: Wing nsf Rusted Over 5mm