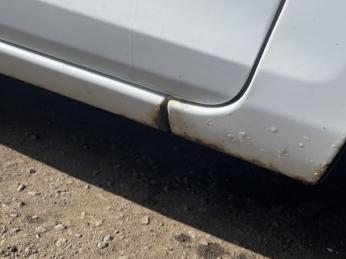

7: Qtr Panel nsr Rusted Over 5mm

8: Sill ns Rusted Over 5mm

9: Door nsf Rusted UpTo 5mm

10: Wing nsf Rusted Over 5mm