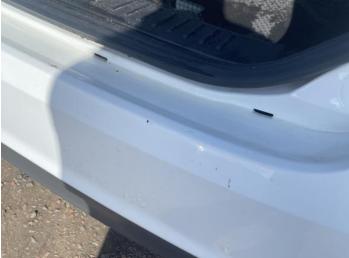

### **Damage Photos**

1: Bonnet Dented Over 30mm

2: Bumper Front Chipped Multiple Chips

3: Wing osf Rusted Over 5mm

4: Sill os Rusted Over 5mm

5: Qtr Panel osr Dented Over 30mm

6: Bumper Rear Dented Over 30mm

7: Qtr Panel nsr Rusted Over 5mm

8: Sill ns Rusted Over 5mm

9: Door nsf Rusted UpTo 5mm

10: Wing nsf Rusted Over 5mm