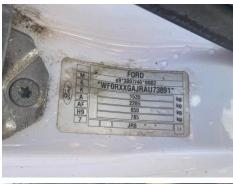

## Ford Fiesta 1.4 TDCi Van

| Inspection      |                            | Vehicle                               |                   |                 |               |
|-----------------|----------------------------|---------------------------------------|-------------------|-----------------|---------------|
| Serious Damage? | No                         | VAT                                   | Plus VAT          |                 |               |
|                 |                            | V5                                    | To Follow         |                 |               |
| Details         |                            |                                       |                   |                 |               |
| Reg. date       | 30/07/2010                 | VIN                                   | WF0RXXGAJRAU73891 | Gears           | 5             |
| Year            | 2010                       | Body Style                            | Car Derived Van   | Steering Combi  | Standard Axle |
| Mileage         | 125,505 Miles<br>Warranted | Keys                                  | 2                 | Rear Suspension | Steel         |
|                 |                            | MOT Due                               | Expired           |                 |               |
| Fuel Type       | Diesel                     | Gearbox                               | MANUAL            |                 |               |
| Colour          | WHITE                      |                                       |                   |                 |               |
| Tyres<br>NSF    |                            |                                       |                   |                 |               |
| NSR             |                            |                                       |                   |                 |               |
| OSF             |                            |                                       |                   |                 |               |
| OSR             |                            |                                       |                   |                 |               |
| Spare           |                            | · · · · · · · · · · · · · · · · · · · |                   | _               |               |