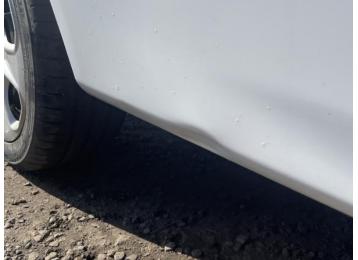

7: Qtr Panel nsr Rusted Over 5mm

8: Sill ns Rusted Over 5mm

9: Door nsf Rusted UpTo 5mm

10: Wing nsf Rusted Over 5mm