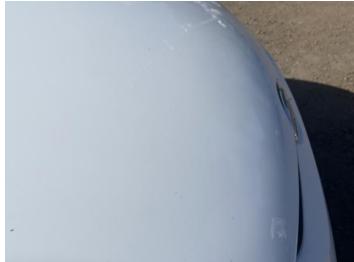

### **Damage Photos**

1: Bonnet Dented Over 30mm

2: Bumper Front Chipped Multiple Chips

3: Wing osf Rusted Over 5mm

4: Sill os Rusted Over 5mm

5: Qtr Panel osr Dented Over 30mm

6: Bumper Rear Dented Over 30mm