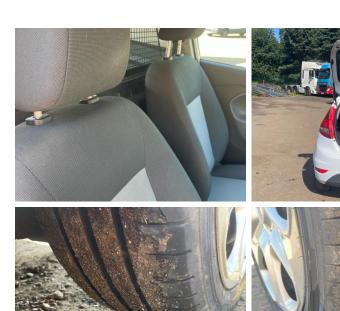

### **Damage Photos**

1: Bonnet Dented Over 30mm

2: Bumper Front Chipped Multiple Chips

3: Wing osf Rusted Over 5mm

4: Sill os Rusted Over 5mm

5: Qtr Panel osr Dented Over 30mm

6: Bumper Rear Dented Over 30mm

7: Qtr Panel nsr Rusted Over 5mm

8: Sill ns Rusted Over 5mm

9: Door nsf Rusted UpTo 5mm

10: Wing nsf Rusted Over 5mm