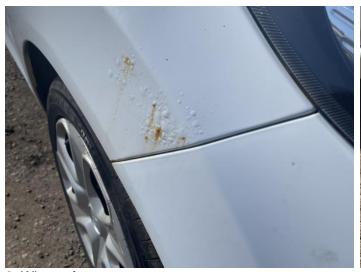

### **Damage Photos**

1: Bonnet Dented Over 30mm

2: Bumper Front Chipped Multiple Chips

3: Wing osf Rusted Over 5mm

4: Sill os Rusted Over 5mm

5: Qtr Panel osr Dented Over 30mm

6: Bumper Rear Dented Over 30mm