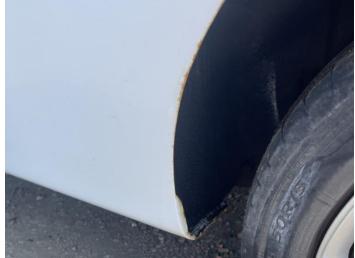

### **Damage Photos**

1: Bonnet Dented Over 30mm

2: Bumper Front Chipped Multiple Chips

3: Wing osf Rusted Over 5mm

4: Sill os Rusted Over 5mm

5: Qtr Panel osr Dented Over 30mm

6: Bumper Rear Dented Over 30mm