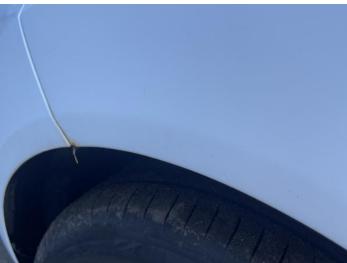

7: Qtr Panel nsr Rusted Over 5mm

8: Sill ns Rusted Over 5mm

9: Door nsf Rusted UpTo 5mm

10: Wing nsf Rusted Over 5mm