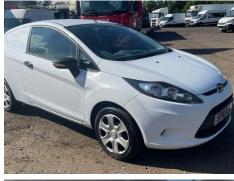

# **VEHICLE INSPECTION REPORT**

ST10XJC

## Ford Fiesta 1.4 TDCi Van

| Inspection      |                            | Vehicle                               |                   |                 |               |
|-----------------|----------------------------|---------------------------------------|-------------------|-----------------|---------------|
| Serious Damage? | No                         | VAT                                   | Plus VAT          |                 |               |
|                 |                            | V5                                    | To Follow         |                 |               |
| Details         |                            |                                       |                   |                 |               |
| Reg. date       | 30/07/2010                 | VIN                                   | WF0RXXGAJRAU73891 | Gears           | 5             |
| Year            | 2010                       | Body Style                            | Car Derived Van   | Steering Combi  | Standard Axle |
| Mileage         | 125,505 Miles<br>Warranted | Keys                                  | 2                 | Rear Suspension | Steel         |
|                 |                            | MOT Due                               | Expired           |                 |               |
| Fuel Type       | Diesel                     | Gearbox                               | MANUAL            |                 |               |
| Colour          | WHITE                      |                                       |                   |                 |               |
| Tyres<br>NSF    |                            |                                       |                   |                 |               |
| NSR             |                            |                                       |                   |                 |               |
| OSF             |                            |                                       |                   |                 |               |
| OSR             |                            |                                       |                   |                 |               |
| Spare           |                            | · · · · · · · · · · · · · · · · · · · |                   | _               |               |

#### **Photos**