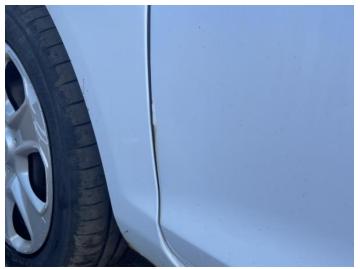

7: Qtr Panel nsr Rusted Over 5mm

8: Sill ns Rusted Over 5mm

9: Door nsf Rusted UpTo 5mm

10: Wing nsf Rusted Over 5mm