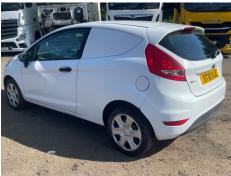

# **VEHICLE INSPECTION REPORT**

ST10XJC

## Ford Fiesta 1.4 TDCi Van

| Inspection      |                            | Vehicle                               |                   |                 |               |
|-----------------|----------------------------|---------------------------------------|-------------------|-----------------|---------------|
| Serious Damage? | No                         | VAT                                   | Plus VAT          |                 |               |
|                 |                            | V5                                    | To Follow         |                 |               |
| Details         |                            |                                       |                   |                 |               |
| Reg. date       | 30/07/2010                 | VIN                                   | WF0RXXGAJRAU73891 | Gears           | 5             |
| Year            | 2010                       | Body Style                            | Car Derived Van   | Steering Combi  | Standard Axle |
| Mileage         | 125,505 Miles<br>Warranted | Keys                                  | 2                 | Rear Suspension | Steel         |
|                 |                            | MOT Due                               | Expired           |                 |               |
| Fuel Type       | Diesel                     | Gearbox                               | MANUAL            |                 |               |
| Colour          | WHITE                      |                                       |                   |                 |               |
| Tyres<br>NSF    |                            |                                       |                   |                 |               |
| NSR             |                            |                                       |                   |                 |               |
| OSF             |                            |                                       |                   |                 |               |
| OSR             |                            |                                       |                   |                 |               |
| Spare           |                            | · · · · · · · · · · · · · · · · · · · |                   | _               |               |

#### **Photos**