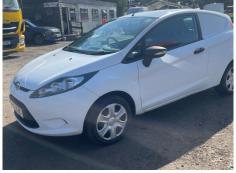

# **VEHICLE INSPECTION REPORT**

ST10XJC

## Ford Fiesta 1.4 TDCi Van

| Inspection      |                            | Vehicle                               |                   |                 |               |
|-----------------|----------------------------|---------------------------------------|-------------------|-----------------|---------------|
| Serious Damage? | No                         | VAT                                   | Plus VAT          |                 |               |
|                 |                            | V5                                    | To Follow         |                 |               |
| Details         |                            |                                       |                   |                 |               |
| Reg. date       | 30/07/2010                 | VIN                                   | WF0RXXGAJRAU73891 | Gears           | 5             |
| Year            | 2010                       | Body Style                            | Car Derived Van   | Steering Combi  | Standard Axle |
| Mileage         | 125,505 Miles<br>Warranted | Keys                                  | 2                 | Rear Suspension | Steel         |
|                 |                            | MOT Due                               | Expired           |                 |               |
| Fuel Type       | Diesel                     | Gearbox                               | MANUAL            |                 |               |
| Colour          | WHITE                      |                                       |                   |                 |               |
| Tyres<br>NSF    |                            |                                       |                   |                 |               |
| NSR             |                            |                                       |                   |                 |               |
| OSF             |                            |                                       |                   |                 |               |
| OSR             |                            |                                       |                   |                 |               |
| Spare           |                            | · · · · · · · · · · · · · · · · · · · |                   | _               |               |

#### **Photos**