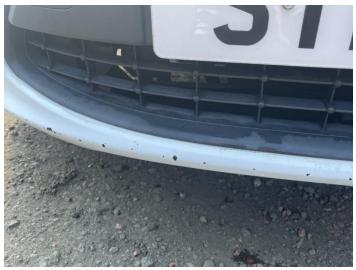

### **Damage Photos**

1: Bonnet Dented Over 30mm

2: Bumper Front Chipped Multiple Chips

3: Wing osf Rusted Over 5mm

4: Sill os Rusted Over 5mm

5: Qtr Panel osr Dented Over 30mm

6: Bumper Rear Dented Over 30mm